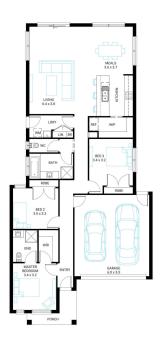

## Wattle 20

3

Address

Lot 723, Banyan Place, Officer, 3809

Facade Broad Lot Width 10.5

Lot size 294 m<sup>2</sup> House size 184 m<sup>2</sup>

## **Available Structural Options**

Deluxe Ensuite, Outdoor Living, Fourth Bedroom, Rear Master, Rear Flip,