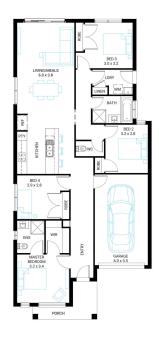

## Protea 17

4

Lot 726, Banyan Place, Officer, 3809

Facade Raised Lot Width 10.5

Lot size 294 m<sup>2</sup> House size 160 m<sup>2</sup>