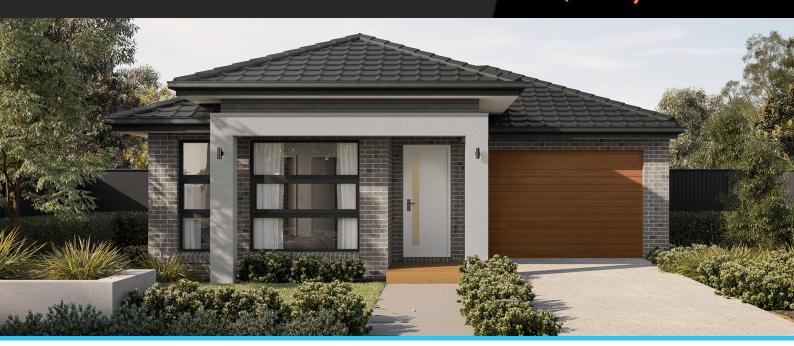

## Protea 17

4

Lot 726, Banyan Place, Officer, 3809

Facade Raised Lot Width 10.5

Lot size 294 m<sup>2</sup> House size 160 m<sup>2</sup>