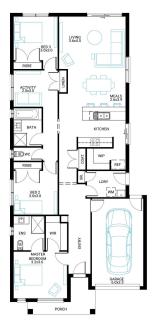

## Available Structural Options

Home Office, Outdoor Living, Rear Master, Deluxe Ensuite, Powder Room,

2 🔿

1 🗟

3 🚍

## Your Inclusions

- 'H' class waffle concrete slab
- Double glazing throughout
- Insect Screens with fibreglass mesh throughout
- Dimmable LED downlights to main Living areas
- Flooring throughout (tiles and carpet)
- 'Quantum Quartz' engineered stone benchtops with 20mm edge profile, to Kitchen
- 900mm Kitchen Appliances
- Laminate overhead cupboards with concealed rangehood to Kitchen
- Tiled shower bases to Bathroom and Ensuite
- Gas ducted heating
- 'Colorbond' sectional overhead door with automated lifter and remote controls
- Solar PV system
- 25-year structural guarantee
- 12-month maintenance period
- 7-Star energy rating compliance
- Trusted New Home Builder in Melbourne, Victoria for over 25 years