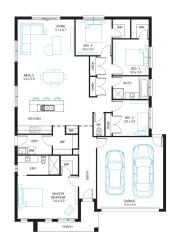

## Merbau 22

Lot 706, Banyan Place, Officer, 3809

Facade Sandy Lot Width 14

Lot size 392 m<sup>2</sup> House size 204 m<sup>2</sup>