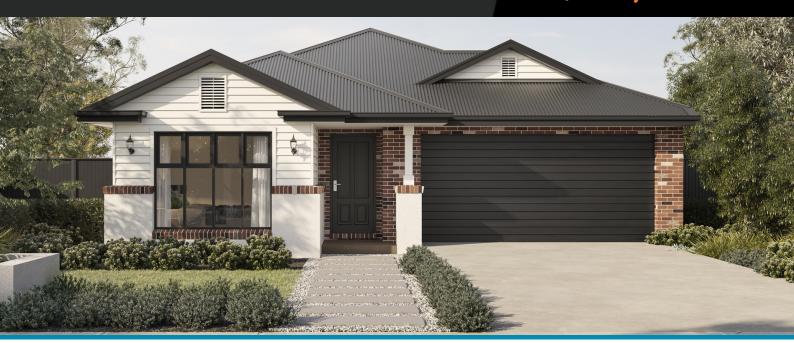

\$642,400\*



## Murray 25

4

· \*



Address

Lot 7, Waterford Rise, Warragul, 3820



## **Available Structural Options**

Outdoor Living, U Shape Kitchen, Butlers Pantry, Fifth Bedroom, Theatre Room, Study, Rear Flip, Deluxe Kitchen, Walk In Linen, Powder Room,

## Your Inclusions

- 'H' class waffle concrete slab
- Double glazing throughout
- Insect Screens with fibreglass mesh throughout
- Dimmable LED downlights to main Living areas
- Flooring throughout (tiles and carpet)
- 'Quantum Quartz' engineered stone benchtops with 20mm edge profile, to Kitchen
- 900mm Kitchen Appliances
- Laminate overhead cupboards with concealed rangehood to Kitchen
- Tiled shower bases to Bathroom and Ensuite
- Gas ducted heating
- 'Colorbond' sectional overhead door with automated lifter and remote controls
- Solar