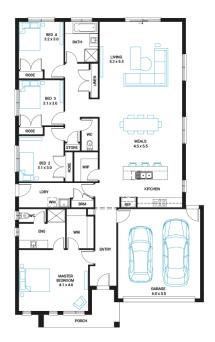

## **Available Structural Options**

Outdoor Living, U Shape Kitchen, Butlers Pantry, Fifth Bedroom, Theatre Room, Study, Rear Flip, Deluxe Kitchen, Walk In Linen, Powder Room,