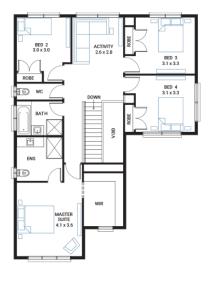

## Lorne 28

Address

Lot 804, Banyan Place, Officer, 3809

Facade Cape

Lot Width

Lot size 475 m<sup>2</sup>

House size 259 m<sup>2</sup>

**Available Structural Options** 

First Floor Grand Ensuite, Ground Floor Master Suite, First Floor Side Activity, Deluxe Kitchen, Butler's Pantry, Balcony, Rear Flip, WIR to Bed 2 and 3,