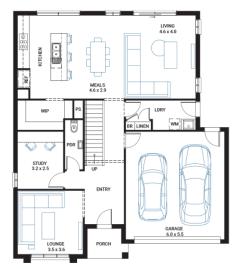

## Lorne 28

Address

Lot 804, Banyan Place, Officer, 3809

Facade Cape

Lot Width

Lot size 475 m<sup>2</sup>

House size 259 m<sup>2</sup>

**Available Structural Options** 

First Floor Grand Ensuite, Ground Floor Master Suite, First Floor Side Activity, Deluxe Kitchen, Butler's Pantry, Balcony, Rear Flip, WIR to Bed 2 and 3,