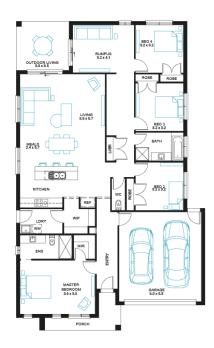

## Merbau 25

4=

Lot 204, Verve, Clyde North, 3978

Facade Mode Lot Width 14

Lot size 392 m<sup>2</sup> House size 235 m<sup>2</sup>