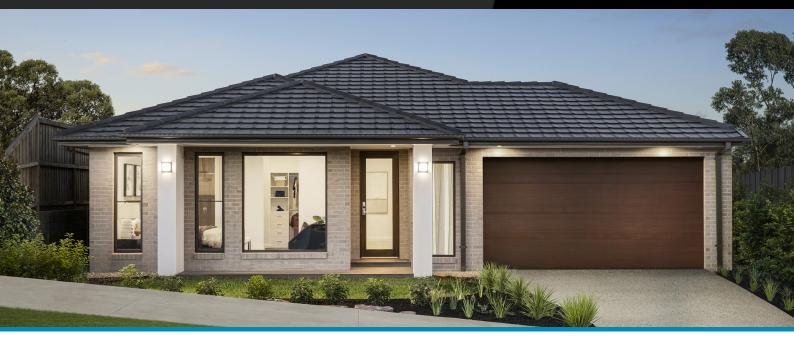

## Merbau 25

4=

Lot 204, Verve, Clyde North, 3978

Facade Mode Lot Width 14

Lot size 392 m<sup>2</sup> House size 235 m<sup>2</sup>