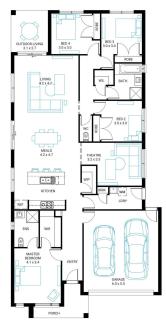

## Address

Lot 105, Banyan Place, Officer South, 3809

Package Enquiries Gemma Rosbiffi - 0409 801 884 , gemma@beachwood-homes.com.au **Facade** Chalet MK1

Lot Width 12.5

**Lot size** 392 m²

4 🚍

2 🚽

House size 224 m<sup>2</sup>

## **Available Structural Options**

U Shape Kitchen, Deluxe Ensuite, Rear Flip, Alternative WIR, Ensuite WC,