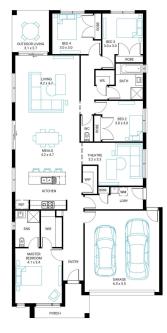

#### Address

Lot 706, Banyan Place, Officer South, 3809

Package Enquiries Gemma Rosbiffi - 0409 801 884, gemma@beachwood-homes.com.au

Facade Mode MK1

Lot Width Lot size 12.5 392 m<sup>2</sup>

4 🚍

House size 224 m<sup>2</sup>

### **Available Structural Options**

U Shape Kitchen, Deluxe Ensuite, Rear Flip, Alternative WIR, Ensuite WC,