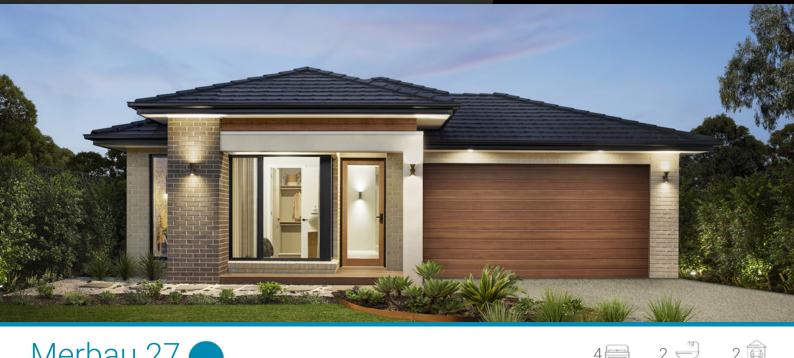

# Merbau 27

# Facade Pinnacle MK1

Lot Width Lot size 454 m<sup>2</sup>

4 🚍

House size 252 m<sup>2</sup>

2 🗐