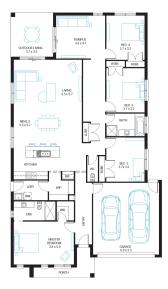

# Facade Pinnacle MK1

Lot Width Lot size 454 m<sup>2</sup>

4 🚍

House size 252 m<sup>2</sup>

2 🗐

# **Available Structural Options**

14

Powder Room, Additional WIR, Deluxe Ensuite, As Displayed WIP, Deluxe Kitchen, Grand Outdoor Living, Linen Cabinetry Fitout, Rear Flip,