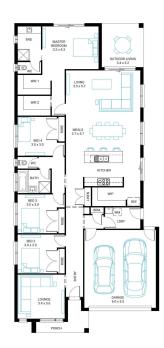

#### Address

Lot 4705, Meridian, Clyde North, 3978

**Facade** Central Lot Width 12.5

Lot size 454 m<sup>2</sup>

House size 236 m<sup>2</sup>

## **Available Structural Options**

Fifth Bedroom, Theatre Room, Additional Master Suite, Butler's Pantry, U Shape Kitchen, Study, Rear Flip,