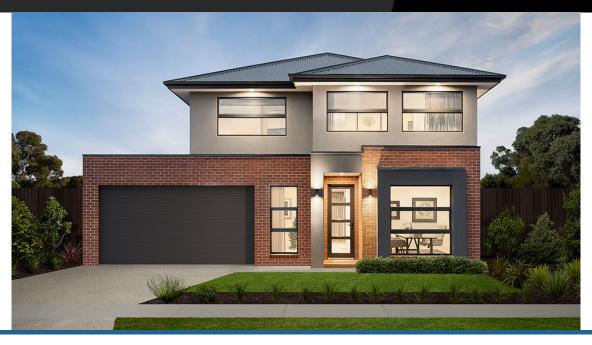

## Spinifex 28

Lot size

House size

#### Address

Lot 4831, Meridian, Clyde North, 3978

Classic 12.5 350 m<sup>2</sup> 258 m<sup>2</sup>

#### **Your Inclusions**

Facade

- 'H' class waffle concrete slab
- Double glazing throughout
- Colorbond' corrugate roof with 22.5-degree roof pitch
- Dimmable LED downlights to main Living areas
- Flooring throughout (tiles and carpet)
- 'Quantum Quartz' engineered stone benchtops with 20mm edge profile, to Kitchen
- 900mm Kitchen Appliances
- Laminate overhead cupboards with concealed rangehood to Kitchen
- Tiled shower bases to Bathroom and Ensuite
- Gas ducted heating
- 'Colorbond' sectional overhead door with automated lifter and remote controls
- Solar PV system
- 25-year structural guarantee
- 12-month maintenance period
- 7-Star energy rating compliance
- Trusted New Home Builder in Melbourne, Victoria for over 25 years