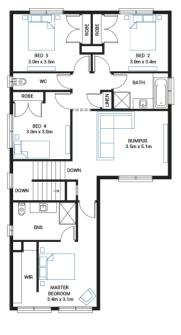

## Spinifex 28

Lot size

House size

#### Address

Lot 4831, Meridian, Clyde North, 3978

Classic 12.5 350 m<sup>2</sup> 258 m<sup>2</sup>