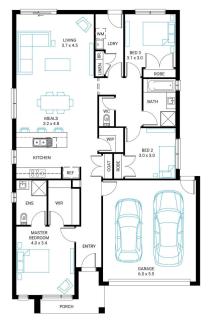

3 🚍

2 🔿

2 🗟

## **Available Structural Options**

Rear Flip, Fourth Bedroom, Fourth Bedroom & Outdoor Living, Deluxe Ensuite, Powder Room, U Shape Kitchen,