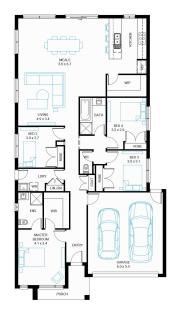

## New Haven 22

4=

2 🗟

Lot 318, Verve, Clyde North, 3978

Facade Cove

Lot Width 12.5

Lot size 350 m<sup>2</sup> House size 207 m<sup>2</sup>

## **Available Structural Options**

Theatre, U Shape Kitchen, Study With Butlers Pantry, Butlers Pantry, Study, RearFlip, PowderRoom, Outdoor Living 2, Outdoor Living 1, Deluxe Ensuite, Grand Ensuite,