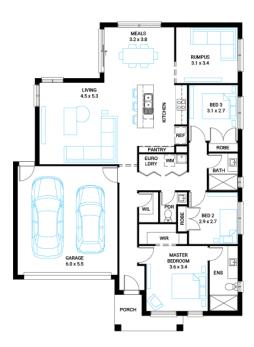

## Point 19

Address

Lot 317, Verve, Clyde North, 3978

Facade Gable MK1

Lot Width

Lot size 359 m<sup>2</sup>

House size 175 m<sup>2</sup>

## **Available Structural Options**

U Shape Kitchen, Rear Flip Rumpus, Rear Flip, Skylight, Rumpus Cavity Sliding Door, WIR Cavity Sliding Door, Meals Entertainer, Outdoor Living,