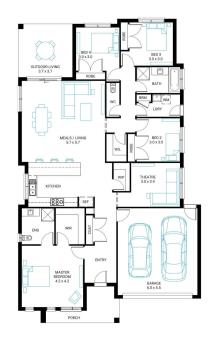

## Somers 25

4

Lot 343, Verve, Clyde North, 3978

Facade Sandy Lot Width 14

Lot size 392 m<sup>2</sup> House size 233 m<sup>2</sup>

## **Available Structural Options**

Deluxe Ensuite, Rear Flip, Activity, Extended Meals,