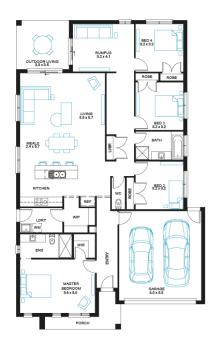

## Merbau 25

Lot 3922, Meridian, Clyde North, 3978

Facade Sandy Lot Width 14

Lot size 447 m<sup>2</sup> House size  $235 \, m_2$ 

## **Available Structural Options**

Powder Room, Additional WIR, Deluxe Ensuite, As Displayed WIP, Deluxe Kitchen, Outdoor Living, Linen Cabinetry Fitout, Rear Flip,