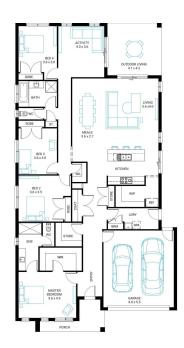

# Sorrento 29

#### Address

Lot 2404, Riverfield, Clyde, 3978

**Facade** Central Lot Width

Lot size

House size 274 m<sup>2</sup>

## **Available Structural Options**

Powder Room, U Shape Kitchen, Grand Outdoor Living, Fifth Bedroom, Grand Ensuite, Butlers Pantry,