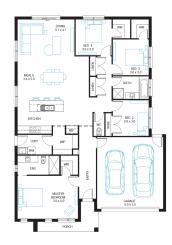

## Merbau 22

4=

2 🗟

Lot 1919, Orana, Clyde North, 3978

Facade Pacific Lot Width 16

Lot size 448 m<sup>2</sup> House size 204 m<sup>2</sup>

## **Available Structural Options**

Powder Room, Additional WIR, Deluxe Ensuite, As Displayed WIP, Deluxe Kitchen, Outdoor Living,