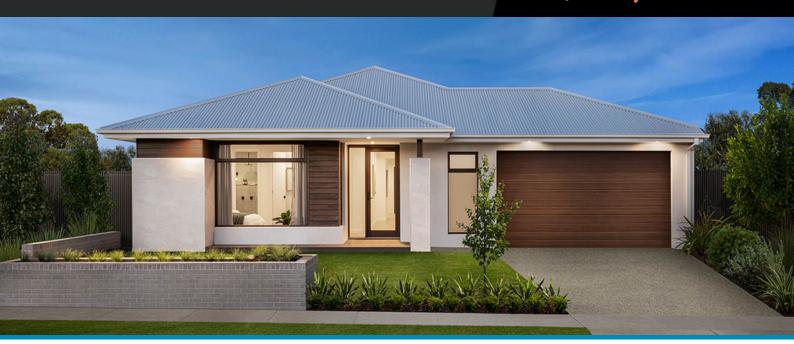

## Merbau 22

4=

2 🗟

Lot 1919, Orana, Clyde North, 3978

Facade Pacific Lot Width 16

Lot size 448 m<sup>2</sup> House size 204 m<sup>2</sup>