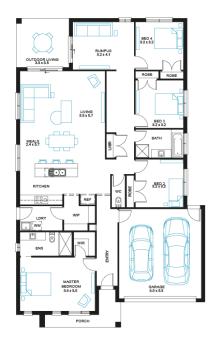

## Address

Lot 1128, Riverfield, Clyde North, 3978

Facade Chalet MK1

Lot Width

Lot size 392 m<sup>2</sup>

House size 235 m<sup>2</sup>