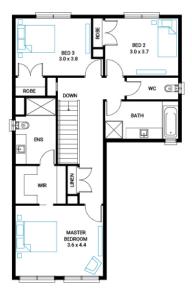

## Gunnamatta 23

3 🗐

Address Lot 813, Banyan Place, Officer, 3809

)9

**Facade** Bay Lot Width 12.5

Lot size 294 m<sup>2</sup> House size 214 m<sup>2</sup>