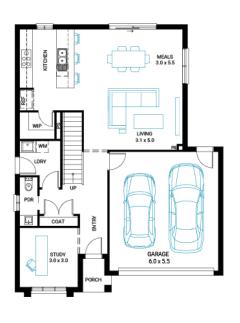

## Gunnamatta 23

3 🗐

Address Lot 813, Banyan Place, Officer, 3809

)9

**Facade** Bay Lot Width 12.5

Lot size 294 m<sup>2</sup> House size 214 m<sup>2</sup>