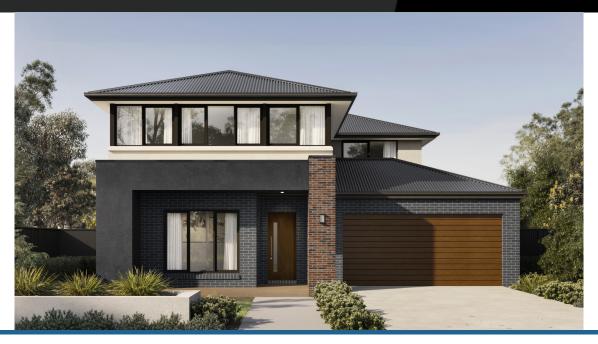

## Gunnamatta 23

3 🗐

Address Lot 813, Banyan Place, Officer, 3809

)9

**Facade** Bay Lot Width 12.5

Lot size 294 m<sup>2</sup> House size 214 m<sup>2</sup>