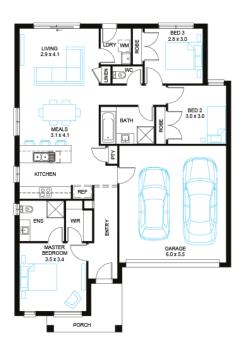

## Correa 16

Address

Lot 35, Saffron, Clyde North, 3978

Facade Raised MK1

Lot Width 12.5

Lot size 275 m<sup>2</sup>

House size 153 m<sup>2</sup>

## **Available Structural Options**

Deluxe Ensuite, Extended Living, U Shape Kitchen, Outdoor Living,