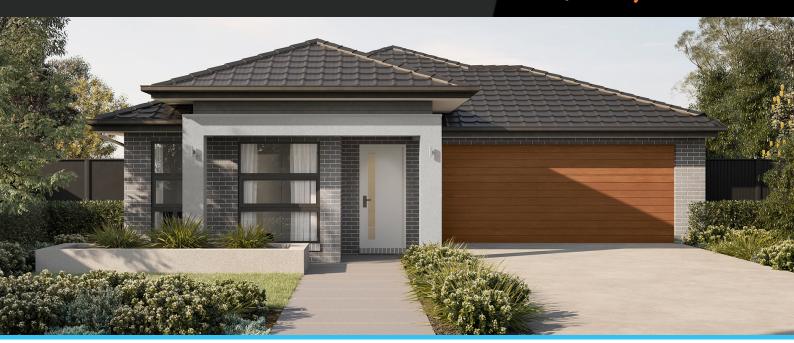

## Correa 16

Address

Lot 35, Saffron, Clyde North, 3978

Facade Raised MK1

Lot Width 12.5

Lot size 275 m<sup>2</sup>

House size 153 m<sup>2</sup>