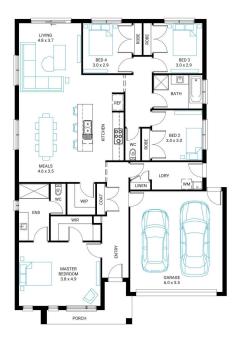

## Portsea 22

## Address

Lot 224, Wedge Rd, Skye, 3977

Facade Chalet MK2

Lot Width Lot size 396 m<sup>2</sup>

4 🚍

House size 206 m<sup>2</sup>

2 🗟

2 🚽

## Your Inclusions

- 'H' class waffle concrete slab
- Double glazing throughout

13

- Insect Screens with fibreglass mesh throughout
- Dimmable LED downlights to main Living areas
- Flooring throughout (tiles and carpet)
- 'Quantum Quartz' engineered stone benchtops with 20mm edge profile, to Kitchen
- 900mm Kitchen Appliances
- Laminate overhead cupboards with concealed rangehood to Kitchen
- Tiled shower bases to Bathroom and Ensuite
- Gas ducted heating
- 'Colorbond' sectional overhead door with automated lifter and remote controls
- Solar PV system
- 25-year structural guarantee
- 12-month maintenance period
- 7-Star energy rating compliance
- Trusted New Home Builder in Melbourne, Victoria for over 25 years