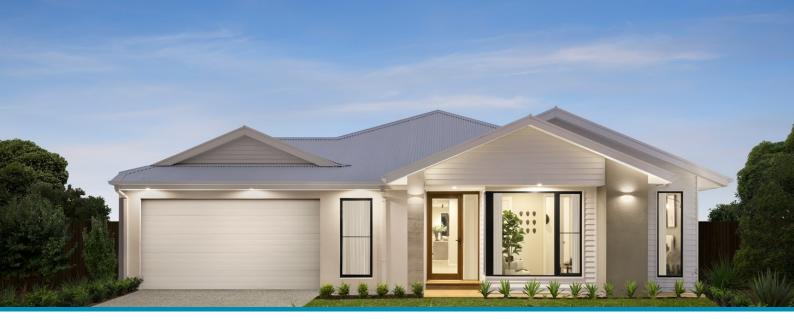

## Portsea 22

## Address

Lot 224, Wedge Rd, Skye, 3977

Facade Chalet MK2

Lot Width Lot size 396 m<sup>2</sup>

4 🚍

House size 206 m<sup>2</sup>

2 🗟

2 🚽