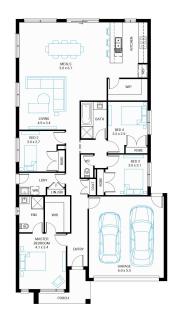

## New Haven 22

4=

Address

Lot 4633, Meridian, Clyde North, 3978

Facade Mode Lot Width 12.5

Lot size 375 m<sup>2</sup> House size  $207 \, m_2$ 

## **Available Structural Options**

Theatre, U Shape Kitchen, Study With Butlers Pantry, Butlers Pantry, Study, RearFlip, PowderRoom, Outdoor Living 2, Outdoor Living 1, Deluxe Ensuite, Grand Ensuite,