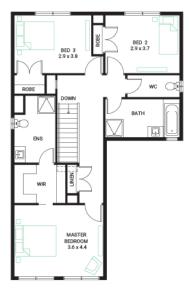

### Address

Facade

Classic (Build Over)

Lot Width 13.5

Lot size 373 m<sup>2</sup> House size

214 m<sup>2</sup>

Lot 1139, Smiths Park, Clyde North, 3978