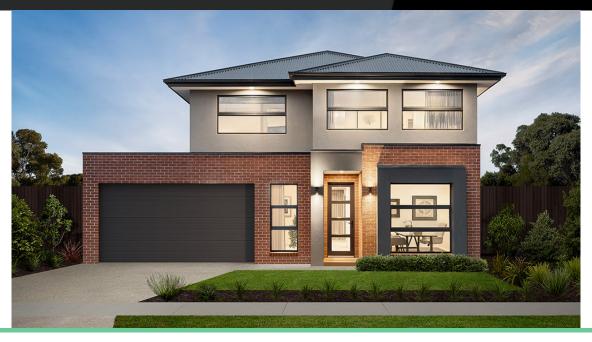

### Address

Facade

Classic (Build Over)

Lot Width 13.5

Lot size 373 m<sup>2</sup> House size

214 m<sup>2</sup>

Lot 1139, Smiths Park, Clyde North, 3978