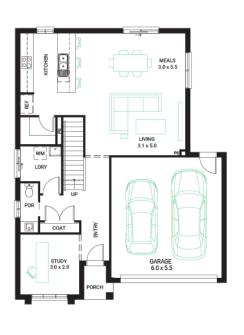

### Address

Facade

Classic (Build Over)

Lot Width 13.5

Lot size 373 m<sup>2</sup> House size

214 m<sup>2</sup>

Lot 1139, Smiths Park, Clyde North, 3978