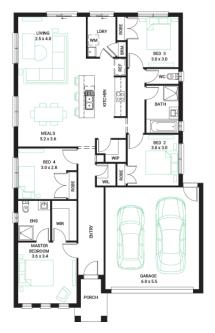

#### Address

Lot 4942, Meridian, Clyde North, 3978

| Facade | Lot Width | Lot size           | House size         |
|--------|-----------|--------------------|--------------------|
| Globe  | 12.5      | 313 m <sup>2</sup> | 180 m <sup>2</sup> |

4 🚍

2 🔿

2 🗟

#### **Available Structural Options**

Deluxe Ensuite, Outdoor Living, Theatre,