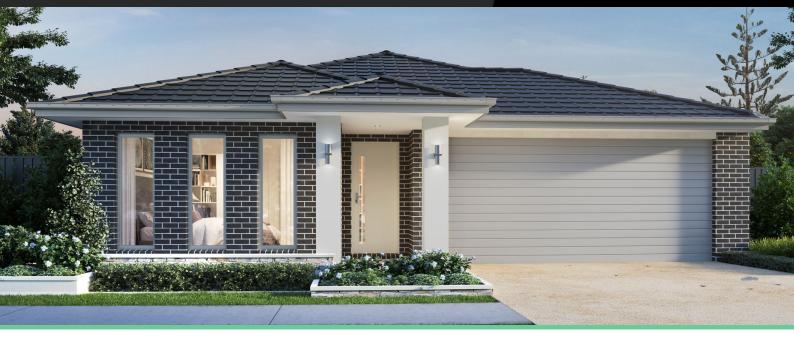

## Mystic 19 🔽

#### Address

Lot 4942, Meridian, Clyde North, 3978

| Facade | Lot Width | Lot size           | House size         |
|--------|-----------|--------------------|--------------------|
| Globe  | 12.5      | 313 m <sup>2</sup> | 180 m <sup>2</sup> |