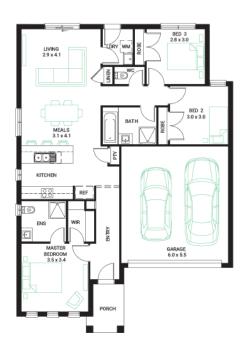

## \$661,000\*

Spirit 16

Address

Lot 137, Somerford, Clyde North, 3978

**Facade** Breeze Lot Width 13.5

Lot size 312 m<sup>2</sup> House size 153 m<sup>2</sup>