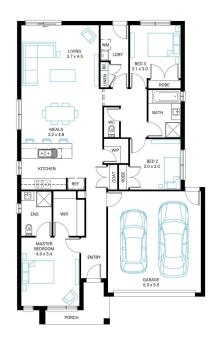

#### Address

Lot 4950, Meridian, Clyde North, 3978

**Facade** Country Lot Width 12.5

Lot size 313 m<sup>2</sup>

House size 177 m<sup>2</sup>

## **Available Structural Options**

Rear Flip, Fourth Bedroom, Fourth Bedroom & Outdoor Living, Deluxe Ensuite, Powder Room, U Shape Kitchen,