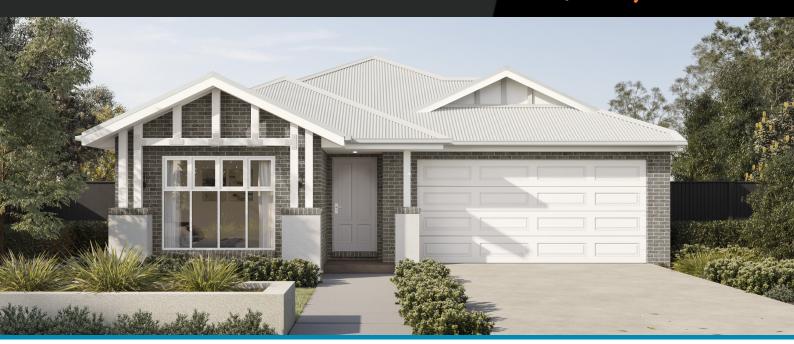

#### Address

Lot 4950, Meridian, Clyde North, 3978

**Facade** Country Lot Width 12.5

Lot size 313 m<sup>2</sup>

House size 177 m<sup>2</sup>