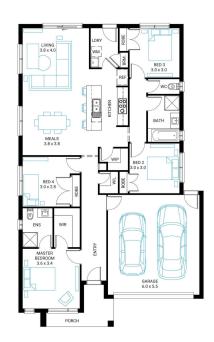

## Claremont 19

4

Lot 318, Verve, Clyde North, 3978

Facade Mode Lot Width 12.5

Lot size 350 m<sup>2</sup> House size 180 m<sup>2</sup>