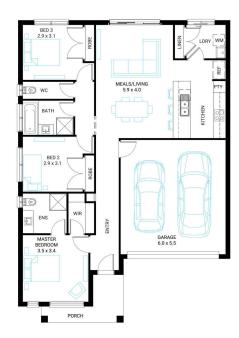

## Grevillia 17

Address

Lot 362, Verve, Clyde North, 3978

Facade Gable MK1

Lot Width

Lot size 294 m² House size 156 m<sup>2</sup>