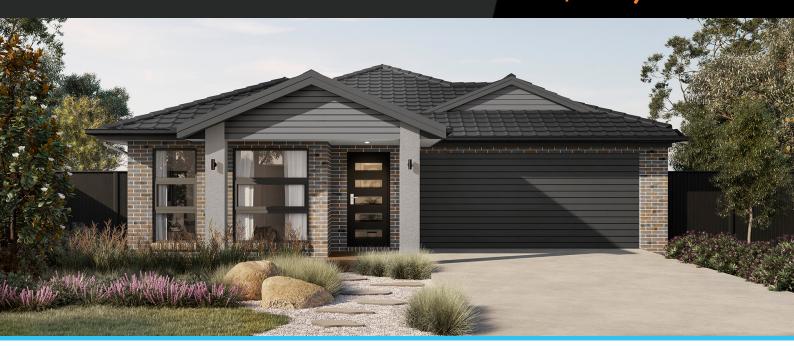

## Grevillia 17

Address

Lot 362, Verve, Clyde North, 3978

Facade Gable MK1

Lot Width

Lot size 294 m² House size 156 m<sup>2</sup>