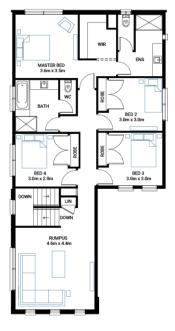

#### Address

Lot 4948, Meridian, Clyde North, 3978

Bay Mk1

Facade

Lot Width 12.5

Lot size 313 m<sup>2</sup> House size 279 m<sup>2</sup>

## **Available Structural Options**

Laundry Chute, Rear Flip, Shower To Powder, Additional Master Suite, Butlers Pantry, Balcony, Alternative Kitchen,