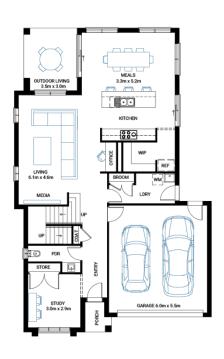

#### Address

Lot 4948, Meridian, Clyde North, 3978

Bay Mk1

Facade

Lot Width 12.5

Lot size 313 m<sup>2</sup> House size 279 m<sup>2</sup>

## **Available Structural Options**

Laundry Chute, Rear Flip, Shower To Powder, Additional Master Suite, Butlers Pantry, Balcony, Alternative Kitchen,