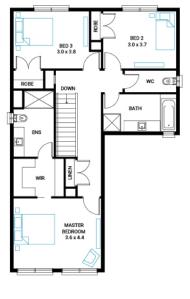

## Gunnamatta 23

Address

Lot 24, Saffron, Clyde North, 3978

Facade Classic

Lot Width 12.7

Lot size 278 m<sup>2</sup> House size 214 m<sup>2</sup>

Available Structural Options

Deluxe Kitchen, Extended Laundry & Kitchen, Bed 4, Shower To Powder, Balcony, Outdoor Living,