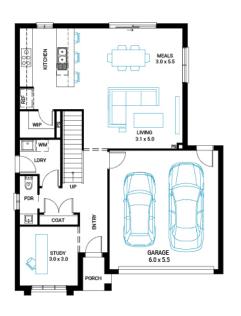

## Gunnamatta 23

Address

Lot 24, Saffron, Clyde North, 3978

Facade Classic

Lot Width 12.7

Lot size 278 m<sup>2</sup> House size 214 m<sup>2</sup>

Available Structural Options

Deluxe Kitchen, Extended Laundry & Kitchen, Bed 4, Shower To Powder, Balcony, Outdoor Living,