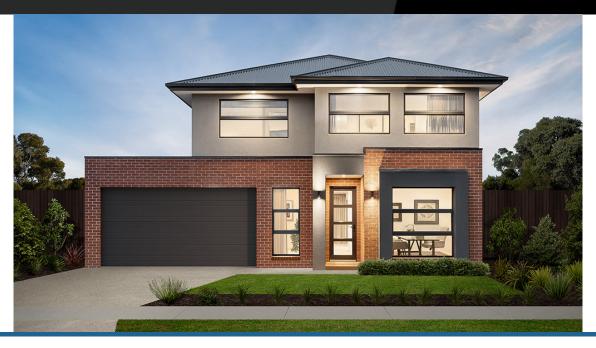

## Gunnamatta 23

Address

Lot 24, Saffron, Clyde North, 3978

Facade Classic

Lot Width 12.7

Lot size 278 m<sup>2</sup> House size 214 m<sup>2</sup>

Available Structural Options

Deluxe Kitchen, Extended Laundry & Kitchen, Bed 4, Shower To Powder, Balcony, Outdoor Living,