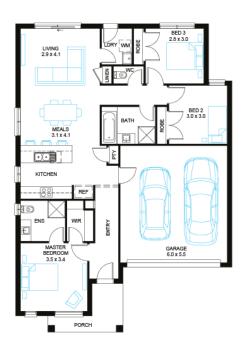

## Correa 16

Address

Lot 35, Saffron, Clyde North, 3978

Facade Gable MK1

Lot Width 12.5

Lot size 275 m<sup>2</sup>

House size 153 m<sup>2</sup>

**Available Structural Options** 

Deluxe Ensuite, Extended Living, U Shape Kitchen, Outdoor Living,