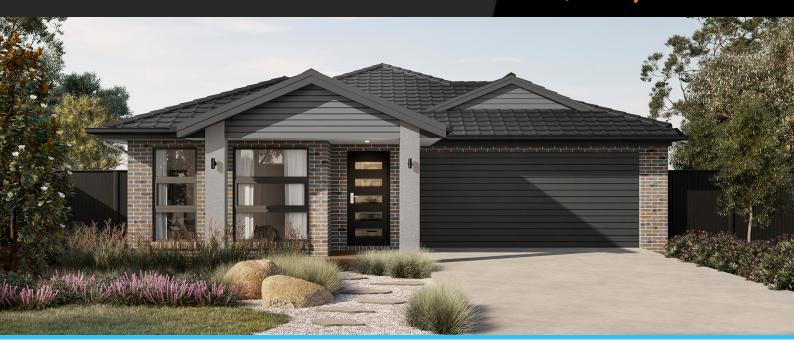

## Correa 16

Address

Lot 35, Saffron, Clyde North, 3978

Facade Gable MK1

Lot Width 12.5

Lot size 275 m<sup>2</sup>

House size 153 m<sup>2</sup>

**Available Structural Options** 