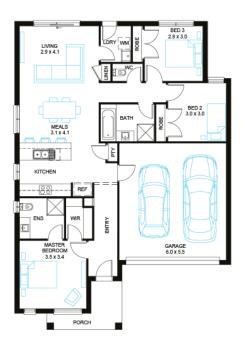

## Correa 16

Address

Lot 1907, Orana, Clyde North, 3978

**Facade** Broad Lot Width

Lot size 290 m<sup>2</sup>

House size 153 m<sup>2</sup>