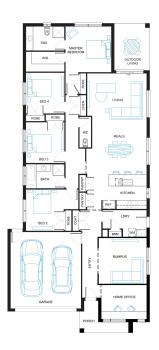

## Malibu 26

4

Lot 1316, Smiths Park, Clyde North, 3978

Facade Sandy Lot Width 12.5

Lot size 400 m<sup>2</sup> House size 240 m<sup>2</sup>

## **Available Structural Options**

Rear Flip, Fifth Bedroom, Deluxe Ensuite, Powder Room,