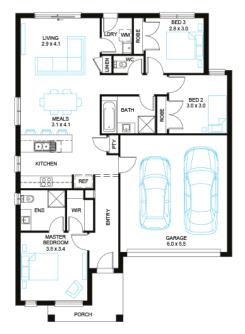

## Address

Lot 2632, Evergreen, Clyde, 3978

| Package Enquiries            |
|------------------------------|
| Abbey Cole - 0448 421 941,   |
| abbey@beachwood-homes.com.au |

| Facade | Lot Width | Lot size           | House size         |
|--------|-----------|--------------------|--------------------|
| Broad  | 12.5      | 262 m <sup>2</sup> | 153 m <sup>2</sup> |

### **Available Structural Options**

Deluxe Ensuite, Extended Living, U Shape Kitchen, Outdoor Living,