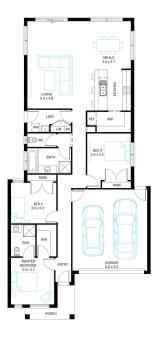

## Wattle 20

3

Address

Lot 2655, Evergreen, Clyde, 3978

Facade Broad MK1

Lot Width 10.5

Lot size 294 m<sup>2</sup> House size 184 m<sup>2</sup>

## **Available Structural Options**

Deluxe Ensuite, Outdoor Living, Fourth Bedroom, Rear Master, Rear Flip,