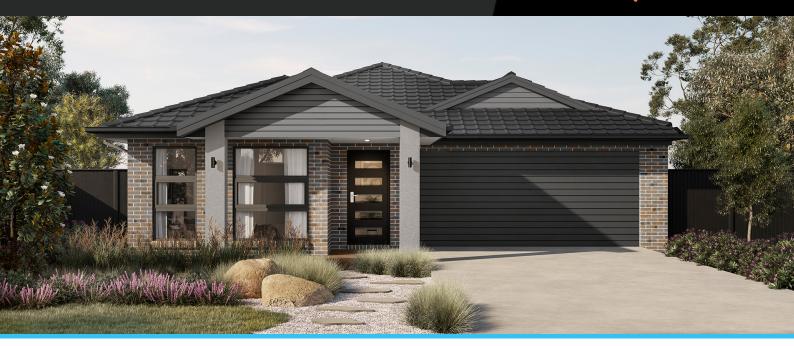

## Grevillia 17

Address

Lot 23, Saffron, Clyde North, 3978

Facade Gable MK1

Lot Width 12.7

Lot size 278 m<sup>2</sup>

House size 156 m<sup>2</sup>