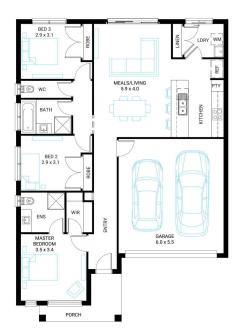

## Grevillia 17

Address

Lot 23, Saffron, Clyde North, 3978

Facade Gable MK1

Lot Width 12.7

Lot size 278 m<sup>2</sup>

House size 156 m<sup>2</sup>