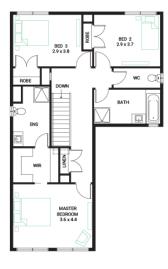

## Facade

Classic (Build

Lot Width 105

Lot size 333 m<sup>2</sup> House size 244 m<sup>2</sup>

Over)

### **Available Structural Options**

Deluxe Kitchen, Extended Laundry Kitchen, Bed 4, Shower to Powder, Rear Flip, Grand Outdoor,