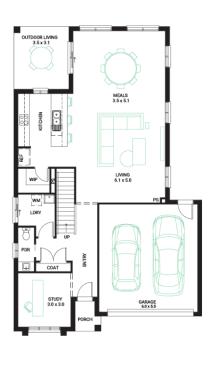

## Facade

Classic (Build

Lot Width 105

Lot size 333 m<sup>2</sup> House size 244 m<sup>2</sup>

Over)

### **Available Structural Options**

Deluxe Kitchen, Extended Laundry Kitchen, Bed 4, Shower to Powder, Rear Flip, Grand Outdoor,