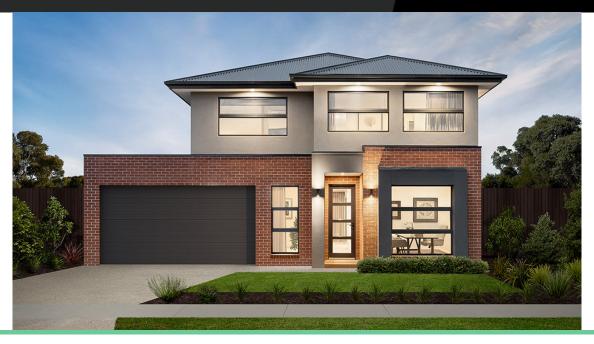

## Facade

Classic (Build

Lot Width 105

Lot size 333 m<sup>2</sup> House size 244 m<sup>2</sup>

Over)