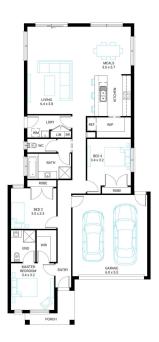

## Wattle 20

3

Lot 27, Saffron, Clyde North, 3978

Facade Broad Lot Width 10.5

Lot size 294 m<sup>2</sup> House size 184 m<sup>2</sup>

## **Available Structural Options**

Deluxe Ensuite, Outdoor Living, Fourth Bedroom, Rear Master, Rear Flip,