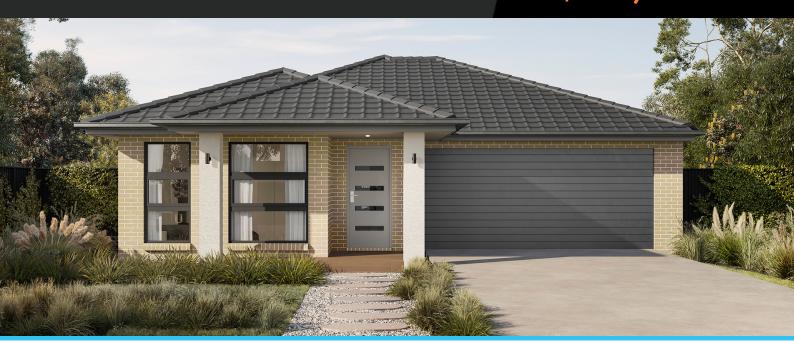

## Wattle 20

3

Lot 27, Saffron, Clyde North, 3978

Facade Broad Lot Width 10.5

Lot size 294 m<sup>2</sup> House size 184 m<sup>2</sup>