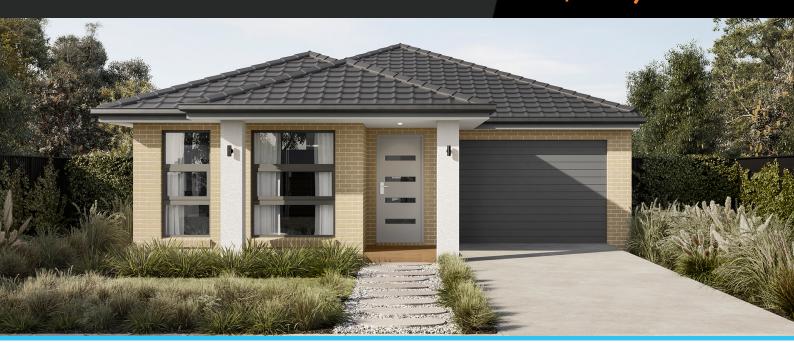

## \$642,630\*

## Acacia 16

Address Lot 17, Saffron, Clyde North, 3978

Broad 10.5 295 m<sup>2</sup>

Lot Width

## **Your Inclusions**

Facade

- 'H' class waffle concrete slab
- Double glazing throughout
- Insect Screens with fibreglass mesh throughout

3

2 🖑

House size

146 m<sup>2</sup>

Lot size