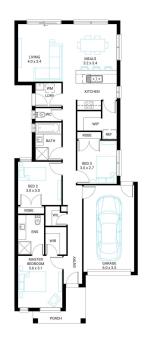

## Acacia 16

Address Lot 17, Saffron, Clyde North, 3978

Broad 10.5 295 m<sup>2</sup>

Lot Width

## **Available Structural Options**

Deluxe Ensuite, Rear Master,

## **Your Inclusions**

Facade

- 'H' class waffle concrete slab
- Double glazing throughout
- Insect Screens with fibreglass mesh throughout

3

2 🖑

House size

146 m<sup>2</sup>

Lot size