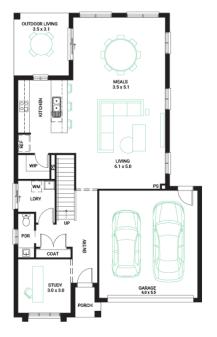

## 

3

House size

244 m<sup>2</sup>

Address

Lot 11, Saffron, Clyde North, 3978

**Available Structural Options** 

Lot Width

12.5

Deluxe Kitchen, Extended Laundry Kitchen, Bed 4, Shower to Powder, Rear Flip, Grand Outdoor,

Lot size

313 m<sup>2</sup>