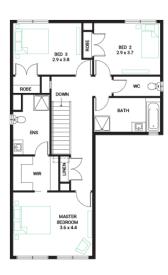

## 

3

House size

244 m<sup>2</sup>

Address

Lot 11, Saffron, Clyde North, 3978

**Available Structural Options** 

Lot Width

12.5

Deluxe Kitchen, Extended Laundry Kitchen, Bed 4, Shower to Powder, Rear Flip, Grand Outdoor,

Lot size

313 m<sup>2</sup>