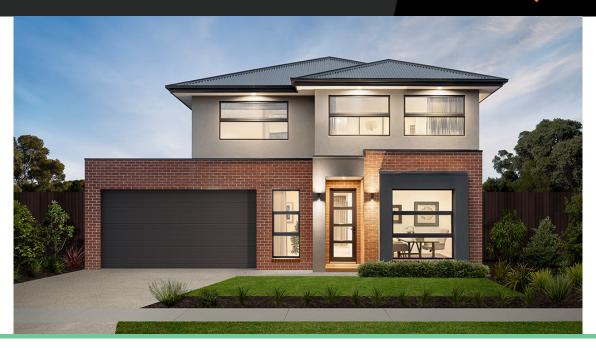

## 

3

House size

244 m<sup>2</sup>

Address

Lot 11, Saffron, Clyde North, 3978

**Available Structural Options** 

Lot Width

12.5

Deluxe Kitchen, Extended Laundry Kitchen, Bed 4, Shower to Powder, Rear Flip, Grand Outdoor,

Lot size

313 m<sup>2</sup>

## Your Inclusions

Facade

Classic

- 'H' class waffle concrete slab
- Double glazing throughout
- Insect Screens with fibreglass mesh throughout
- Flooring throughout (tiles and carpet)
- Ceramic wall tiles to Kitchen splashback, floor and skirting tiles to Bathroom, Ensuite and W.C.s
- Laminate overhead cupboards with concealed rangehood to Kitchen
- Gas ducted heating
- 'Dulux' Wash and Wear 3 Coat paint system
- Solar PV system
- 25-year structural guarantee
- 12-month maintenance period
- 7-Star energy rating compliance
- Trusted New Home Builder in Melbourne, Victoria for over 25 years