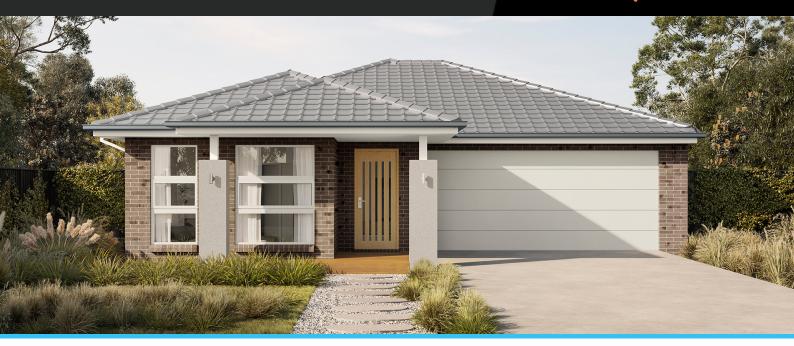

## Grevillia 17

Address

Lot 730, Bella, Clyde, 3978

Facade Broad MK1

Lot Width 12.5

Lot size 275 m<sup>2</sup>

House size 156 m<sup>2</sup>