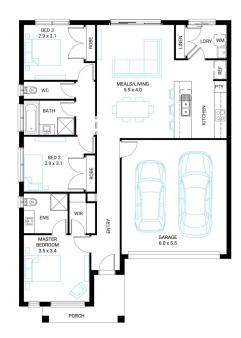

## Grevillia 17

Address

Lot 730, Bella, Clyde, 3978

Facade Broad MK1

Lot Width 12.5

Lot size 275 m<sup>2</sup>

House size 156 m<sup>2</sup>