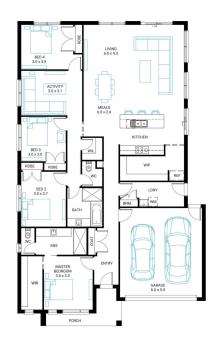

#### Address

Lot 4661, Meridian, Clyde North, 3978

Facade Mode MK1

Lot Width

Lot size 439 m² House size 232 m<sup>2</sup>

## **Available Structural Options**

Outdoor Living, Powder Room, Fifth Bedroom, U Shape Kitchen, Office, Rear Flip,