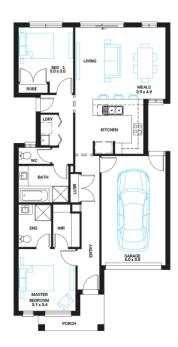

## Tea Tree 13

Address

Lot 35, Saffron, Clyde North, 3978

Facade Broad MK1

Lot Width 8.5

Lot size 275 m<sup>2</sup>

House size 124 m<sup>2</sup>