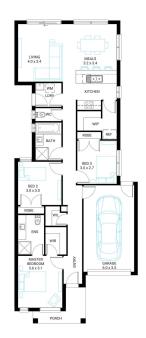

## Acacia 16

Lot size

2 –

House size

Address

Lot 44, Wattle, Beaconsfield, 3807

Broad 9.8 278 m<sup>2</sup> 146 m<sup>2</sup>

## **Available Structural Options**

Lot Width

Deluxe Ensuite, Rear Master,