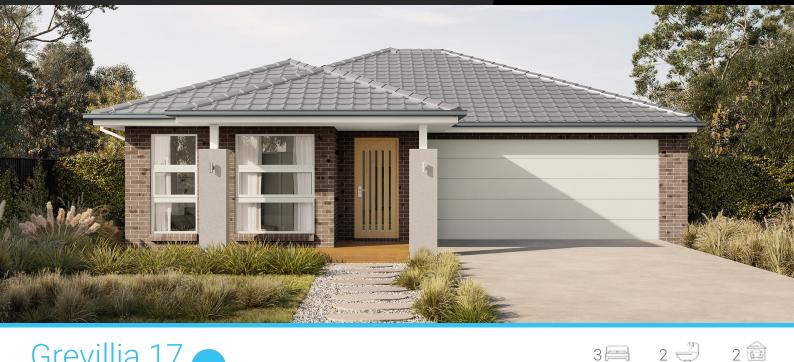

## Grevillia 17

#### Address

Lot 139, Verve, Clyde North, 3978

Facade Broad MK1

Lot Width Lot size 12.5 312 m<sup>2</sup>

3 🚍

House size 156 m<sup>2</sup>

2 🗟