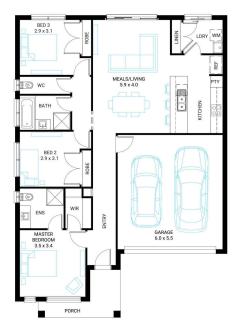

#### Address

Lot 139, Verve, Clyde North, 3978

Facade Broad MK1

Lot Width Lot size 12.5 312 m<sup>2</sup>

3 🚍

House size 156 m<sup>2</sup>

2 🗟