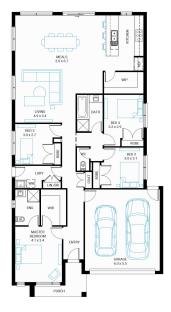

## New Haven 22

## Address

Lot 809, Banyan Place, Officer South, 3809

FacadeLot WidthLot sizeHouse sizeSandy12.5350 m²207 m²

4 🚍

2 🔿

2 🗟

## Available Structural Options

Theatre, U Shape Kitchen, Study With Butlers Pantry, Butlers Pantry, Study, RearFlip, PowderRoom, Outdoor Living 2, Outdoor Living 1, Deluxe Ensuite, Grand Ensuite,