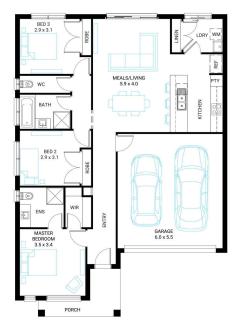

## Grevillia 17 👝

#### Address

Lot 141, Somerford, Clyde North, 3978

3 🚍

**Facade** Raised MK1

Lot Width 12.5 Lot size 294 m<sup>2</sup>

2 🔿

House size

2 🗟

### Available Structural Options

Extended Living, Deluxe Ensuite,