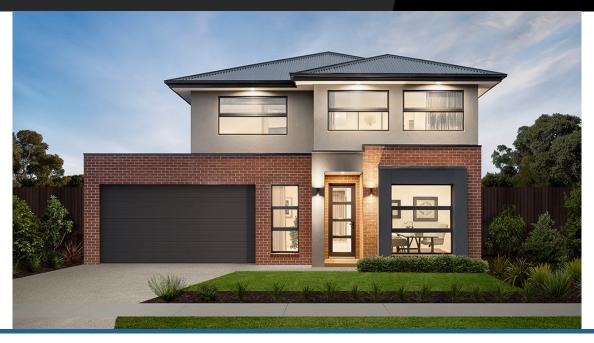

## Gunnamatta 26

House size

244 m<sup>2</sup>

## Address

Lot 4943, Meridian, Clyde North, 3978

**Available Structural Options** 

12.5

Lot Width

Deluxe Kitchen, Extended Laundry Kitchen, Bed 4, Shower To Powder, Balcony, Rear Flip, Grand Outdoor,

Lot size

313 m<sup>2</sup>

## Your Inclusions

Facade

Classic

- 'H' class waffle concrete slab
- Double glazing throughout
- Colorbond' corrugate roof with 22.5-degree roof
- Dimmable LED downlights to main Living areas
- Flooring throughout (tiles and carpet)
- 'Quantum Quartz' engineered stone benchtops with 20mm edge profile, to Kitchen
- 900mm Kitchen Appliances
- Laminate overhead cupboards with concealed rangehood to Kitchen
- Tiled shower bases to Bathroom and Ensuite
- Gas ducted heating
- 'Colorbond' sectional overhead door with automated lifter and remote controls
- Solar PV system
- 25-year structural guarantee
- 12-month maintenance period
- 7-Star energy rating compliance
- Trusted New Home Builder in Melbourne, Victoria for over 25 years