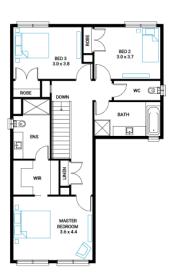

## Gunnamatta 26

House size

244 m<sup>2</sup>

## Address

Lot 4943, Meridian, Clyde North, 3978

**Available Structural Options** 

12.5

Lot Width

Deluxe Kitchen, Extended Laundry Kitchen, Bed 4, Shower To Powder, Balcony, Rear Flip, Grand Outdoor,

Lot size

313 m<sup>2</sup>